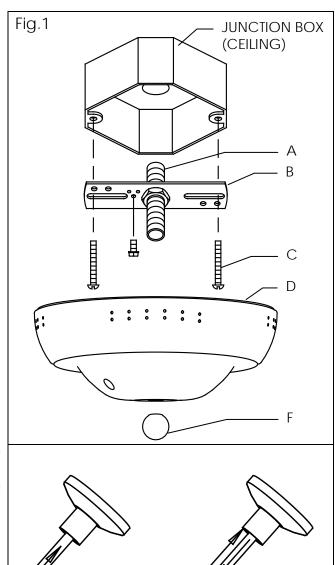

#### HANGING THE FIXTURE (Fig.1)

- 1. Carefully remove the new fixture from the carton and the yellow bag that holds all parts. Check that all parts are included as shown in the illustration and parts list.
- 2. Shut off the power at the circuit breaker and remove old fixture from ceiling, including the old mounting strap.
- 3. The Mounting Strap (B) contains several pairs of threaded holes, find the pair of holes that match the holes spacing in your fixture Canopy (D) and thread the Nipple (A) half way into the Fixture Mounting Strap (B).
- 4. Attach the Fixture Mounting Strap (B) to the Junction Box using the two Mounting Screws (C). Tighten the Screws (C) securely with screwdriver.
- 5. Adjust correct length of cable needed for hanging height. You may need to cut short the wire and reconnect with transformer refer original mode.