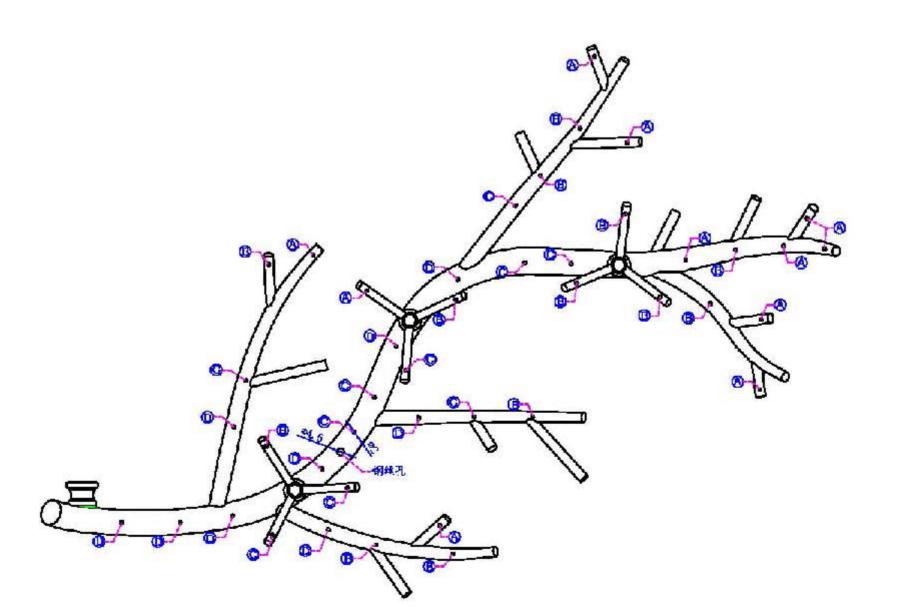

## FIXTURE ASSEMBLY INSTRUCTIONS Read and review installation instruction sheet before assembling the fixture

- Open bag on the arm and carefully arrange the bead strings.
- Screw Crystal Leaf (A) on the arm.Hold carefully by the metal base to prevent the crystal from cracking.
- 3. Install the light bulbs in accordance with the fixture's specification.

| 9903-12 MG  A PT-CRYSTAL-9903-2B B PT-CRYSTAL-9903-3B C PT-CRYSTAL-9903-4B D PT-CRYSTAL-9903-5B | ( <b>√</b> )∞ <b>⊕</b> +⊕• | <u>(ii)</u> ~⊕•⊕•⊕ | <b>⊕</b> ∞ <b>⊕</b> ∞ <b>⊕</b> ∞ <b>⊕</b> ∞ <b>⊕</b> ∞ <b>⊕</b> | D~&~&&~&& |
|-------------------------------------------------------------------------------------------------|----------------------------|--------------------|-----------------------------------------------------------------|-----------|
| Each arm requires                                                                               | X11                        | X13                | X10                                                             | X9        |