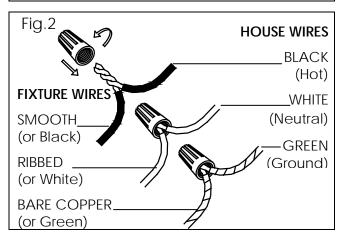

#### **CONNECTING THE WIRES (Fig.2)**

- 6. Attach the power supply wires to the fixture lead wires by connecting BLACK to BLACK (or SMOOTH) and WHITE to WHITE (or RIBBED).
- 7. Attach the GROUND wire (GREEN or COPPER) from the Junction Box and the fixture Ground wire to the green Ground Screw on the Mounting Bracket (B) or connect both wires together using the correct size of wire connectors.

NOTE: Twist the wires together in the same direction you twist the wire connector onto the wires.

8. Tuck these wire connections neatly into the Junction Box.