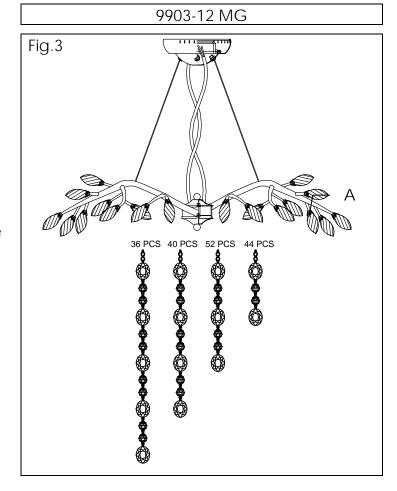

#### FINISHING THE INSTALLATION (Fig.3)

- 9. Raise Canopy (D) to the ceiling and secure in place by tightening the Deco Nut (F).
- 10. Install the light bulbs and crystals as per the fixture assembly sheet.

## FIXTURE ASSEMBLY INSTRUCTIONS Read and review installation instruction sheet before assembling the fixture

- Open bag on the arm and carefully arrange the bead strings.
- Screw Crystal Leaf (A) on the arm.Hold carefully by the metal base to prevent the crystal from cracking.
- 3. Install the light bulbs in accordance with the fixture's specification.